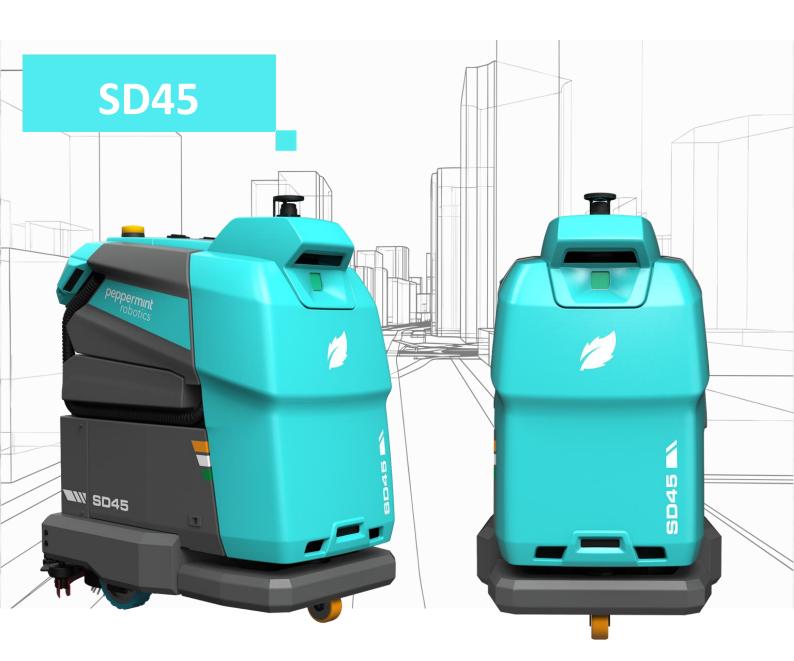

# The best-in-class Floor Scrubbing Robot



peppermint™ | OS



## AUTONOMOUS OPERATIONS

Up to 10,000 sq.ft per hour.



## ANALYTICS & REPORTING

Real time Dashboard for operational and Maintenance information.



## 8 HOURS OF OPERATIONS

Highest operational time of 8 hrs with fast charging in 5 hrs\*.



#### BEST IN CLASS SUPPORT

Round the clock maintenance & service support.

| Robot Specifications                      | SD45              |
|-------------------------------------------|-------------------|
| Туре                                      | Scrubber<br>Dryer |
| Battery Voltage, nominal capacity (V/Ah)  | 24 / 180          |
| Charger (Single Phase)<br>(Automatic) (W) | 750               |
| Max Power (W)                             | 1100W             |
| Brush Motor (W)                           | 200W x 2