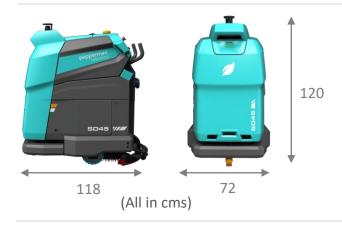

#### BEST IN CLASS SUPPORT

Round the clock maintenance & service support.

| Robot Specifications                      | SD45              |
|-------------------------------------------|-------------------|
| Туре                                      | Scrubber<br>Dryer |
| Battery Voltage, nominal capacity (V/Ah)  | 24 / 180          |
| Charger (Single Phase)<br>(Automatic) (W) | 750               |
| Max Power (W)                             | 1100W             |
| Brush Motor (W)                           | 200W x 2          |
| Vacuum Motor (W)                          | 350W              |
| Dry Weight (in kgs)                       | 220               |
| Sound Level (Db)                          | ~62               |

| Cleaning Functions           | SD45                |
|------------------------------|---------------------|
| Туре                         | Scrubber<br>Dryer   |
| Scrubbing Width (cms)        | 50                  |
| Suction Width (cms)          | 70                  |
| Peak Coverage (per hr)       | 10,000<br>sq.ft./hr |
| Brush Rotation Speed         | Up to 200<br>RPM    |
| Brush Load (in kgs)          | Up to 20            |
| Fresh Water Tank (in Litres) | 45                  |
| Waste Water Tank (in Litres) | 55                  |