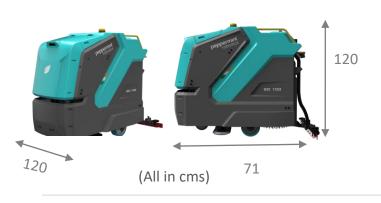

| Cleaning Functions           | SD100               |
|------------------------------|---------------------|
| Туре                         | Scrubber<br>Dryer   |
| Scrubbing Width (cms)        | 76                  |
| Suction Width (cms)          | 90                  |
| Peak Coverage (per hr)       | 14,000<br>sq.ft./hr |
| Brush Rotation Speed         | Up to 200<br>RPM    |
| Brush Load (in kgs)          | Up to 20            |
| Fresh Water Tank (in Liters) | 98                  |
| Waste Water Tank (in Liters) | 110                 |