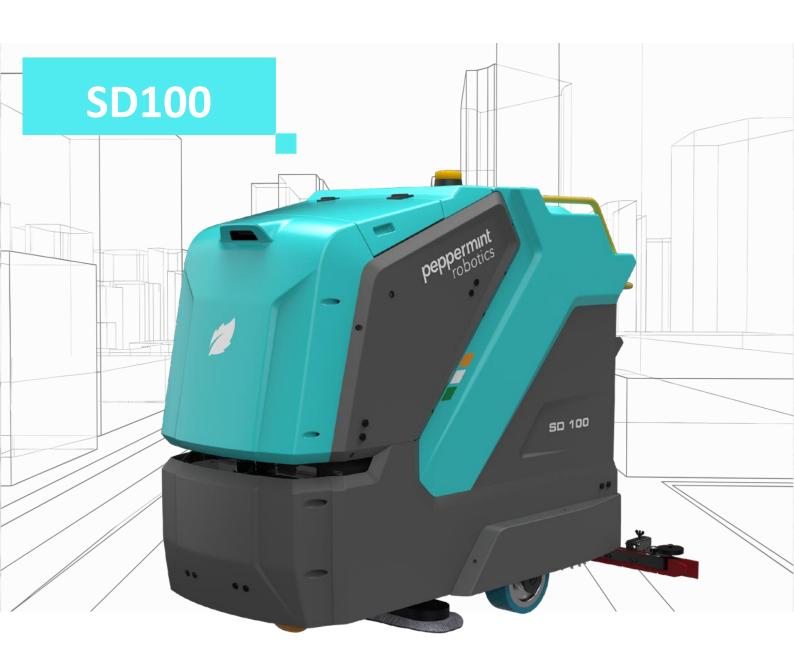

# Heavy Duty Floor Scrubbing Robot



peppermint<sup>™</sup> | OS



## **AUTONOMOUS OPERATIONS**

Up to 14,000 sq.ft per hour



## **ANALYTICS & REPORTING**

Real time Dashboard for operational and Maintenance info of Robots



## 8 HOURS OF **OPERATIONS**

Highest operational time of 6.5 hrs with fast charging in 5 hrs\*



#### **BEST IN CLASS SUPPORT**

Round the clock maintenance & service support

| Robot Specifications                      | SD100             |
|-------------------------------------------|-------------------|
| Туре                                      | Scrubber<br>Dryer |
| Battery Voltage, nominal capacity (V/Ah)  | 24 / 200          |
| Charger (Single Phase)<br>(Automatic) (W) | 750               |
| Max Power (W)                             | 1200W             |
| Brush Motor (W)